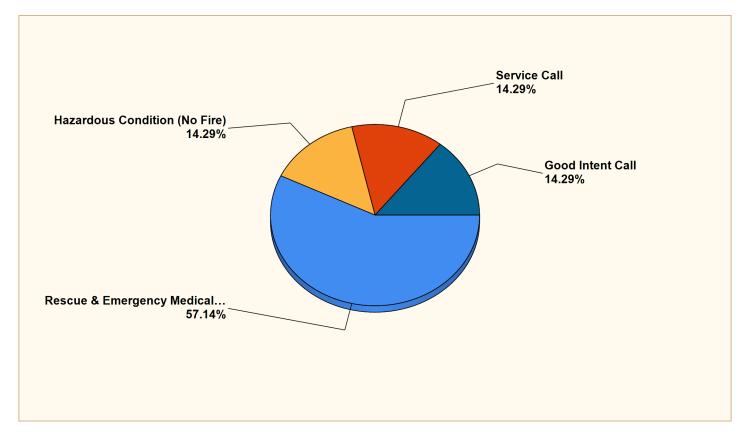

## Breakdown by Major Incident Types for Date Range

Zone(s): 04 - Bromley | Start Date: 05/01/2019 | End Date: 05/31/2019

| MAJOR INCIDENT TYPE                | # INCIDENTS | % of TOTAL |
|------------------------------------|-------------|------------|
| Rescue & Emergency Medical Service | 4           | 57.14%     |
| Hazardous Condition (No Fire)      | 1           | 14.29%     |
| Service Call                       | 1           | 14.29%     |
| Good Intent Call                   | 1           | 14.29%     |
| TOTAL                              | 7           | 100.00%    |